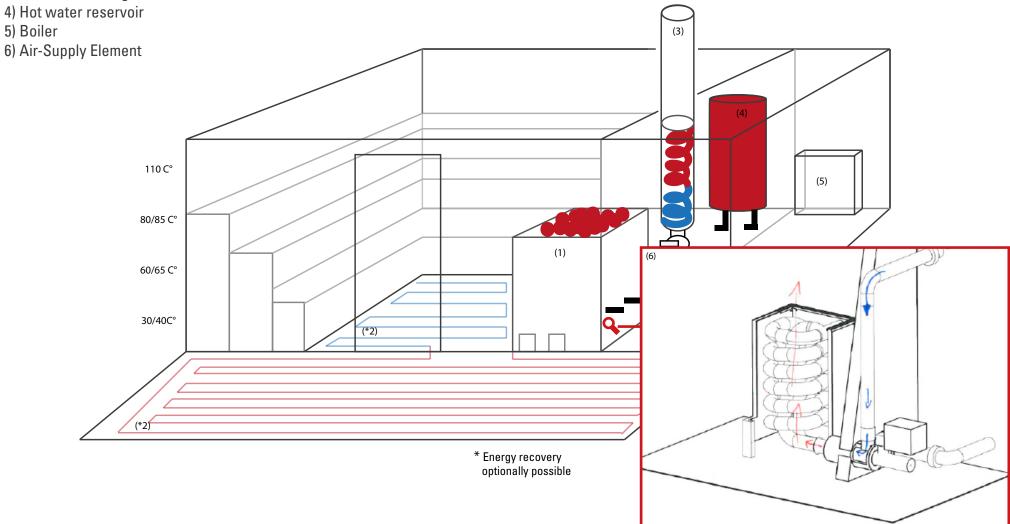

# Schematic representation

- 1) Kusatherm 30 kW
- 2) Floor cooling
- 3) Exhaust exchanger