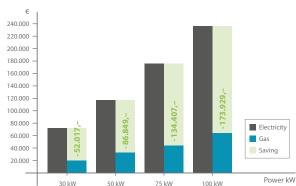

### Cost saving potential in 7 years

### Cost saving potential in 1 year

|        | Electricity | Gas      |
|--------|-------------|----------|
| 30 kW  | 10.170€     | 2.740 €  |
| Saving |             | -7.430€  |
| 50 kW  | 16.950€     | 4.550€   |
| Saving |             | -12.400€ |
| 75 kW  | 25.430€     | 6.230 €  |
| Saving |             | -19.200€ |
| 100 kW | 33.910€     | 9.060 €  |
| Saving |             | -24.850€ |
|        |             |          |